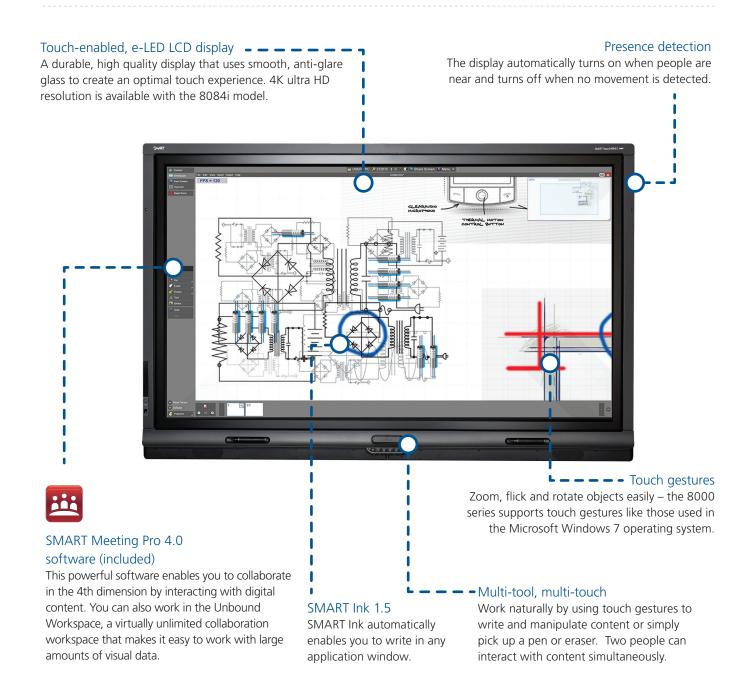

# Touch-enabled e-LED LCD display

A durable, high quality display that uses smooth, anti-glare glass to create an optimal touch experience.

4K ultra HD resolution is available with the 8084i model.

#### **Presence Detection**

The display automatically turns on when people are near and turns off when no movement is detected.

#### Touch gestures

Zoom, flick and rotate objects easily – the 8000 series supports touch gestures like those used in the Microsoft Windows 7 operating system.

# Multi-tool, multi-touch

Work naturally by using touch gestures to write and manipulate content or simply pick up a pen or eraser. Two people can interact with content simultaneously.

#### SMART Meeting Pro 4.0 software (included)

This productivity and collaboration software enables you to collaborate in the fourth dimension by working in the Unbound Workspace to create, share and interact with content.